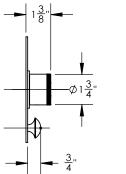

## **TECHNICAL DETAILS**

ADA Compliance: No Access Hole Diameter: 5" Handle Turn Angle: 115° Installation Type: Wall Mounted Primary Material: Brass Valve Material: Ceramic Flow Restriction: 1.8 gpm Water Pressure Maximum: 85 PSI Water Pressure Minimum: 20 PSI Water Pressure Recommended: 60 PSI