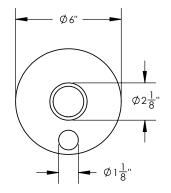

## **TECHNICAL DETAILS**

ADA Compliance: No Access Hole Diameter: 5" Handle Turn Angle: 115° Installation Type: Wall Mounted Primary Material: Brass Valve Material: Ceramic Flow Restriction: 1.8 gpm Water Pressure Maximum: 85 PSI Water Pressure Minimum: 20 PSI Water Pressure Recommended: 60 PSI