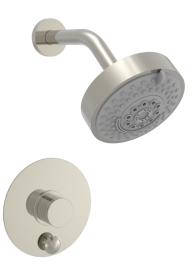

## Pressure Balance Shower and Diverter Set (Less Spout)

4-188

#### **PRODUCT FEATURES**

- Style: Contemporary
- Collection: Basic II
- Temperature Controlled By Pressure Balance
- Knurled Handle