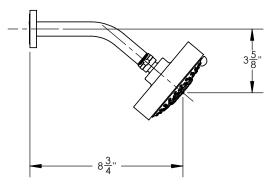

## **TECHNICAL DETAILS**

ADA Compliance: No Access Hole Diameter: 5" Handle Turn Angle: 115° Installation Type: Wall Mounted Primary Material: Brass Valve Material: Ceramic Flow Restriction: 1.8 gpm Water Pressure Maximum: 85 PSI Water Pressure Minimum: 20 PSI Water Pressure Recommended: 60 PSI